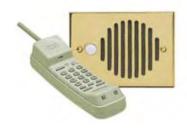

### Everybody's Talking.

Busy in your office and want to hear the front door? Like to expand your telephone and use it as an in-home intercom or paging system? Simply add the ELAN Z•600 and get door chimes, and whole-house paging and intercom features.