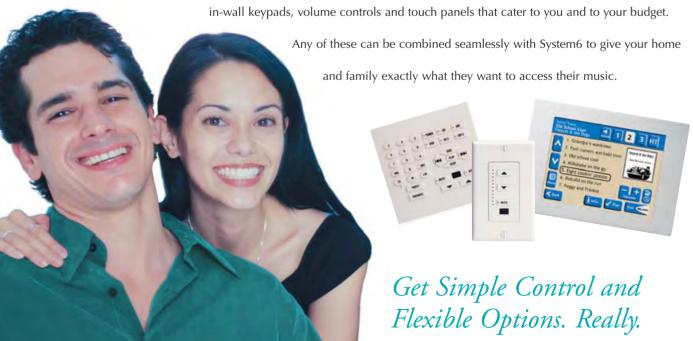

## It's Possible. Now Enjoy Music in Every Room From One Amazing Little Product.

Many of us are inundated every day with technology that can be confusing, complicated and definitely does not enhance our lives. Ever get home and just want to hit one button to instantly hear your favorite songs—with no hassles? Dream of a day when your electronics will respond to your every wish? At ELAN, we offer a variety of user interfaces such as

system and speakers. Plus, you can also simply add ELAN speakers where you want to hear more music.

Fits in Perfectly with Your Family and All Your Existing Equipment.

You've invested a lot of money in your home. Great furniture and artwork, coordinating carpet, matching drapes. Why shouldn't your electronics match? Now they can. Blend ELAN keypads and volume controls right into your walls for an unobtrusive look with our five available colors. Or go for a contrast. Even choose from several different styles. Match our VIA!® Touch Panel interfaces to the style of your home with ELAN stylized motifs. We offer a wide variety of motifs with custom interface colors and designs such as Roman, Floridian, Modern, Hi-Tech and much more. You can even have different styles on panels in different rooms.