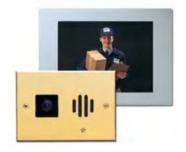

#### Keep an Eye Out.

Imagine seeing who's at the front door from any TV or ELAN VIA! panel in your home. Simply add one of our door stations with a camera and communications controller.